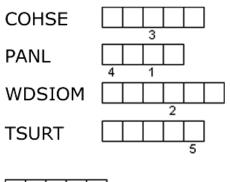

## He Has Chosen Us

FREEDOM

His unchanging plan has always been to adopt us into his own family by bringing us to himself through Jesus Christ. And this gave him great pleasure. Ephesians 1:5 (NLT)

Each number represents a letter of the alphabet. Substitute the correct letter for the numbers to reveal the coded words.