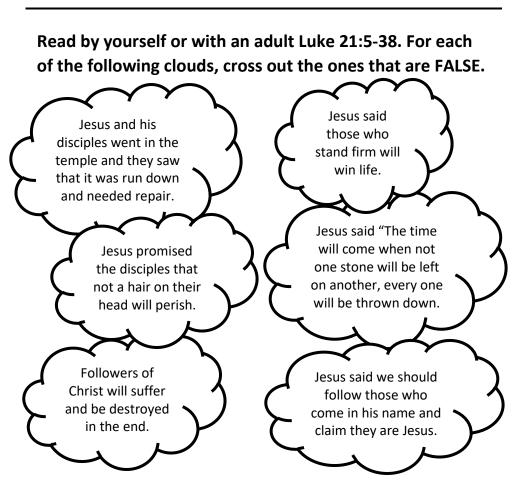

April 14, 2024

## Today's Reading: Luke 21:5-38

## Today, at church I learned:



| A<br>10 | В  | С | D | E  | F | G  | Н | Ι | J | Κ  | L  | М | Ν  | 0  | Ρ | Q  | R  | S  | Т | U  | ۷  | W  | Х  | Y  | Ζ |
|---------|----|---|---|----|---|----|---|---|---|----|----|---|----|----|---|----|----|----|---|----|----|----|----|----|---|
| 10      | 22 | 8 | 5 | 19 | 3 | 13 | 0 | 7 | 2 | 24 | 17 | 9 | 12 | 25 | 6 | 21 | 14 | 20 | 1 | 23 | 11 | 18 | 15 | 16 | 4 |

| 1. | 18-10-1-8-0      |
|----|------------------|
| 2. | 3-10-9-7-12-19   |
| 3. | 1-19-9-6-17-19   |
| 4. | 1-7-9-19         |
| 5. | 13-7-3-1-20      |
|    | 20-1-25-12-19-20 |
| 7. | 18-10-14-20      |

8. 19-10-14-1-0-21-23-10-24-19-20

in the night sky

position

mouth

8. To raise from a lower to a higher

9. The part of the body containing

the brain, eyes, ears, nose,



- The earth's source of heat an