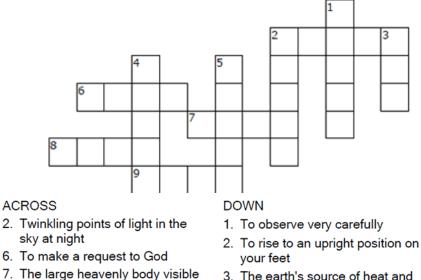

8. 19-10-14-1-0-21-23-10-24-19-20

in the night sky

position

mouth

8. To raise from a lower to a higher

9. The part of the body containing

the brain, eyes, ears, nose,

- The earth's source of heat and light
  - 4. The planet on which we live
  - 5. Large, white, fluffy things floating in the sky

| PRAY          | STARS | EARTH | STAND | MOON |
|---------------|-------|-------|-------|------|
| PRAY<br>WATCH | CLOUD | LIFT  | HEAD  | SUN  |

I PUT MY HOPE IN:

|   |   |   |   | 2   | _   | 3 | 2      | 2 | 3 | 2   |   |   |   | 3 |   |   |   | 3 |   |
|---|---|---|---|-----|-----|---|--------|---|---|-----|---|---|---|---|---|---|---|---|---|
|   | 2 | 3 |   | 3   |     | 2 |        | 3 |   | 2   |   | 2 |   | 2 |   | 2 | 3 |   | 2 |
| 2 |   |   | 2 | 2   | 3 2 |   |        | 2 | 3 | 3   | 2 | 2 | 1 |   | 3 |   | 2 |   |   |
| 3 | 1 | 1 | 1 | 1   |     | 1 | 1      | 3 |   | 1 3 |   | 1 | - | 1 |   | 1 |   | 1 | 3 |
|   | 2 |   |   |     | 2   |   | 2      | 2 | 1 | 1   |   |   |   | 1 | 2 | 1 | 3 | : | 2 |
|   | 3 | 2 | 1 | 3   |     | 1 |        | 3 | 2 | 2 1 | 2 |   | 3 | 1 | - | 2 | 1 | 1 | 3 |
| 2 | 1 | 1 |   | 2   | 3   | 1 | 1      | _ | 1 | 1   | - | 1 | - |   |   | - | 1 | 1 | 5 |
|   |   | 2 |   | 3   |     |   | 1<br>2 | 3 |   | 1   |   | 2 |   |   | 3 |   |   |   |   |
|   |   | 3 | _ | 2   |     | 3 | 2      | - | 2 | 3   |   |   |   | 2 |   | 3 | 2 |   | 2 |
| 3 |   | 2 |   | - 3 |     | - | 2      |   | 3 | 2   |   | 3 | 2 | 3 |   | : | 2 | : | 3 |