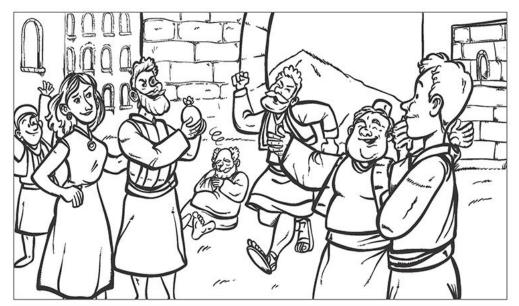

#### Hidden Pictures: The People Honored Jesus (Palm Sunday)

Copyright @ 2022 SundaySchoolZone.com

Find these objects hidden in the picture below: chain, pencil, book, magnet, fork, glass, fish, butterfly, shovel, canoe



All Rights Reserved. Free to duplicate for church or home use. Visit http://SundaySchoolZone.com

## Children's Bulletin

### Monroe Bible Church

March 12<sup>th</sup>, 2023

Mark 13: 1-37

Heaven and earth shall pass away: but my Words shall not pass away.



# FOUNDATIONS OF FAITH: SALVATION

Spot 8 differences between the two pictures.





#### **Take Up Your Cross**

"If anyone would come after me, he must deny himself and take up his cross and follow me." Mark 8:34b (NIV)

Based on Mark 8:27-38



| 0 | С | I | G | P | R | 0 | Р | Н | E | Т | S | В | R | N |
|---|---|---|---|---|---|---|---|---|---|---|---|---|---|---|
| F | Υ | ٧ | I | L | L | Α | G | Е | S | Υ | I | F | С | Z |
| Α | S | L | S | 0 | U | L | I | D | D | G | S | G | Н | ٧ |
| С | R | 0 | S | S | D | W | L | Α | В | С | U | 0 | R | S |
| Α | Н | R | G | Т | М | R | G | J | М | L | F | R | I | J |
| L | Α | F | Е | Q | 0 | В | L | 0 | Н | L | F | I | S | Χ |
| D | 0 | J | 0 | W | F | Ε | Н | I | S | U | Е | S | Т | Q |
| S | I | S | Α | R | R | В | U | I | F | Р | R | Е | U | K |
| D | Α | S | Е | F | F | R | D | S | Q | Е | Е | Z | Е | I |
| Е | S | Т |