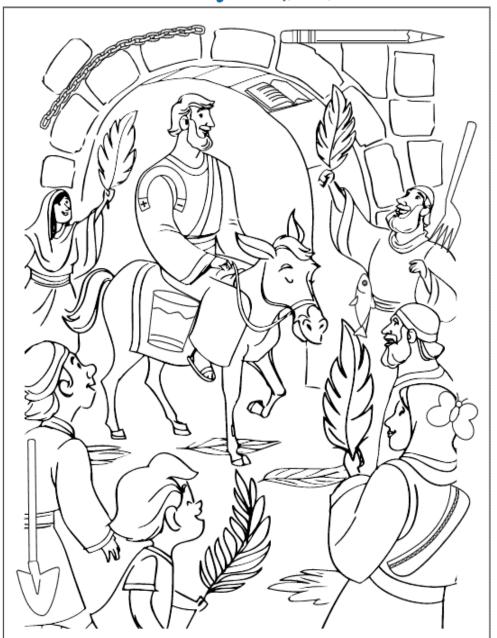

#### Hidden Pictures: The People Honored Jesus (Palm Sunday)

Copyright @ 2022 SundaySchoolZone.com

Find these objects hidden in the picture below: chain, pencil, book, magnet, fork, glass, fish, butterfly, shovel, canoe