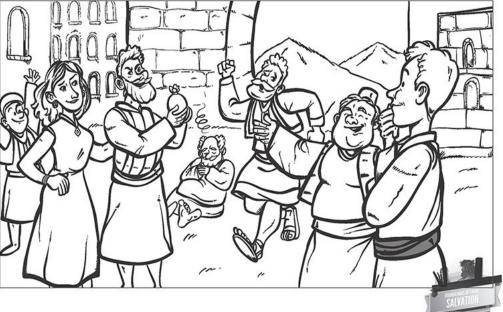

#### Hidden Pictures: The People Honored Jesus (Palm Sunday)

Copyright @ 2022 SundaySchoolZone.com

Find these objects hidden in the picture below: chain, pencil, book, magnet, fork, glass, fish, butterfly, shovel, canoe



All Rights Reserved. Free to duplicate for church or home use. Visit http://SundaySchoolZone.com

## Children's Bulletin

### Monroe Bible Church

March 12<sup>th</sup>, 2023

Mark 13: 1-37

Heaven and earth shall pass away: but my Words shall not pass away.



# FOUNDATIONS OF FAITH: SALVATION

Spot 8 differences between the two pictures.





#### **Take Up Your Cross**

"If anyone would come after me, he must deny himself and take up his cross and follow me." Mark 8:34b (NIV)

Based on Mark 8:27-38



| 0 | С | I | G | P | R | 0 | Р | Н | E | Т | S | В | R | N |
|---|---|---|---|---|---|---|---|---|---|---|---|---|---|---|
| F | Υ | ٧ | I | L | L | Α | G | Е | S | Υ | I | F | С | Z |
| Α | S | L | S | 0 | U | L | I | D | D | G | S | G | Н | ٧ |
| С | R | 0 | S | S | D | W | L | Α | В | С | U | 0 | R | S |
| Α | Н | R | G | Т | М | R | G | J | М | L | F | R | I | J |
| L | Α | F | Е | Q | 0 | В | L | 0 | Н | L | F | I | S | Χ |
| D | 0 | J | 0 | W | F | Ε | Н | I | S | U | Е | S | Т | Q |
| S | I | S | Α | R | R | В | U | I | F | Р | R | Е | U | K |
| D | Α | S | Е | F | F | R | D | S | Q | Е | Е | Z | Е | I |
| Е | S | Т | С