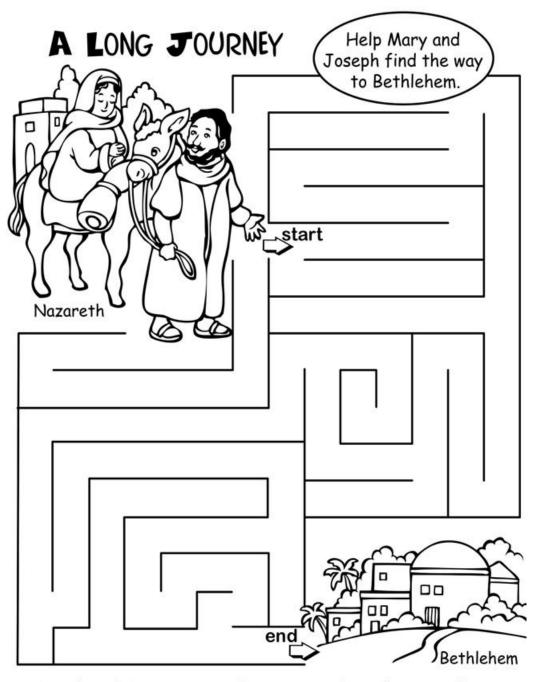

Joseph and Mary went on a long journey from the town of Nazareth to the town of Bethlehem.

(Luke 2:1-5)