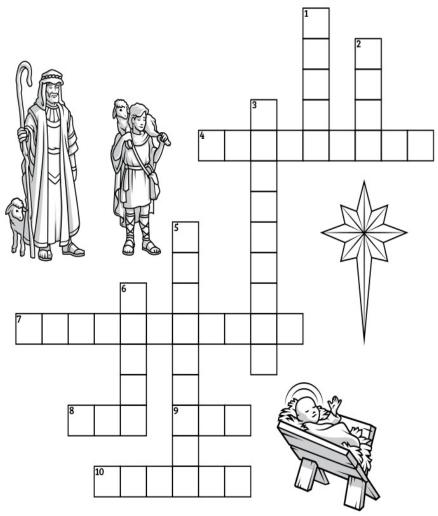

## CHRISTMAS NATIVITY CROSSWORD PUZZLE

## **ACROSS**

- 4. \_\_\_\_\_ watched their flocks by night.
  7. Mary and Jospeh brought \_\_\_\_\_ as a
- sacrifice to the temple. 8. Angels brought good tidings of great
- 9. There was no room for Mary and Joseph in the
- 10. Jesus lay in a \_\_\_\_\_.

## DOWN

- 1. The wisemen brought gold, frankincense, and
- The \_\_\_\_\_appeared in the East.
   Mary and Joseph traveled to \_\_\_\_\_ to be taxed.
- 5. Jesus was wrapped in \_\_\_\_\_ clothing.
- 6. The \_\_\_\_\_\_ of the Lord shone down on the shepherds.