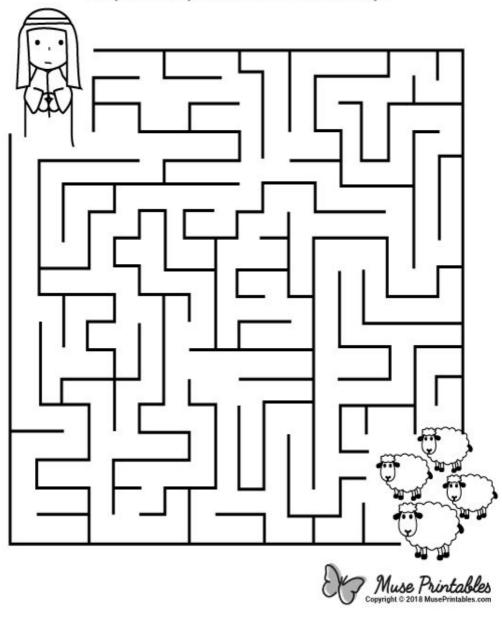

## **Lost Sheep Maze**

Help the shepherd find his lost sheep.

Children's Bulletin Monroe Bible Church December 4<sup>th</sup>, 2022