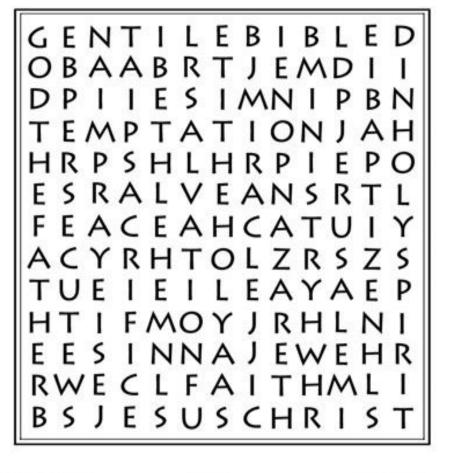

## BIBLE WORD SEARCH!

BASIC WORDS OF THE BIBLE

| JESUS CHRIST   | PRAY      | MIRACLE    |
|----------------|-----------|------------|
| SALVATION      | TITHE     | NAZARETH   |
| JEW            | MINISTRY  | BETHLEHEM  |
| GENTILE        | BIBLE     | JERUSALEM  |
| HOLY SPIRIT    | HOLY      | BAPTIZE    |
| GOD THE FATHER | SACRIFICE | TEMPTATION |
| PERSECUTE      | FAITH     | SIN        |