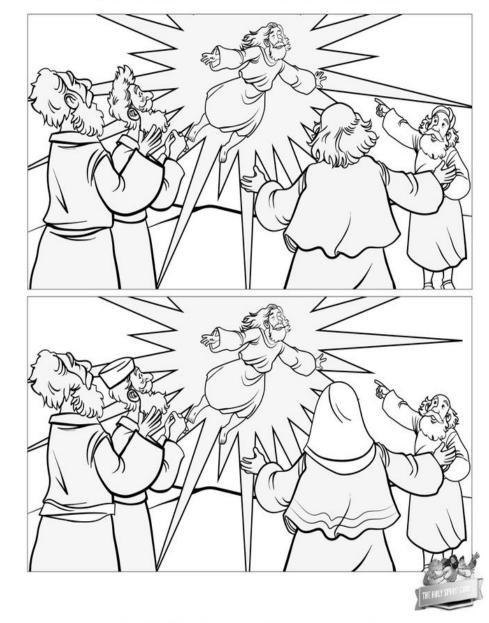

## THE HOLY SPIRIT COMES

Spot 8 differences between the two pictures.

© SharefaithKids. All Rights Reserved. Reproduction or Reselling forbidden. Not for use without an active SharefaithKids subscription.