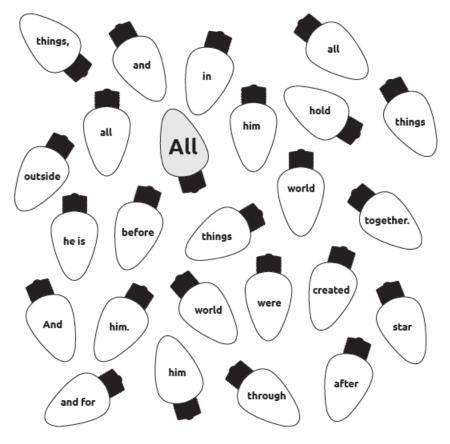

## **Memory Verse Connection**

String the Christmas lights! Draw a line to connect the memory verse words in the right order. Be careful not to include words that don't belong! Color in the light bulbs.

## **Colossians 1:16–17** (ESV)

Christmas 2A Memory Verse Connection • Student • Grades 2-3

Copyright © Answers in Genesis. United license to copy provided. Answers 86th Curriculum.com

| <u>_</u>      | loh              | n         | <u>1:3</u> |     |     |     |        |
|---------------|------------------|-----------|------------|-----|-----|-----|--------|
|               | things were made |           |            |     |     | ટ 🗌 | ] him; |
|               |                  | $\Big]$ w | ithou      | rt  | was | s   |        |
| anything made |                  |           |            |     |     |     |        |
| made.         |                  |           |            |     |     |     |        |
|               | 411              | by        | him        | and | was | not | that   |