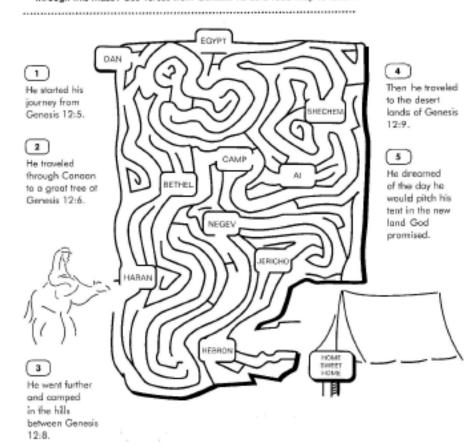

## ABRAM TRAVELS

## Genesis 12:1-9

God led Abram to a new land—
a land of milk and honey. Can you help him find his way
through this maze? Use verses from Genesis 12 as a road map to follow.