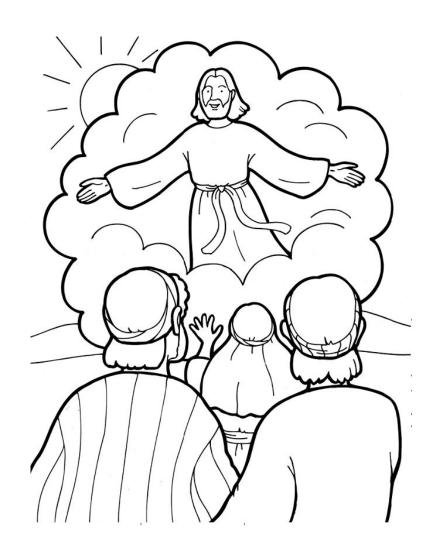

## Children's Bulletin

Monroe Bible Church December 27, 2020 ~The King Will Come Again~

## **Christ Is Coming Again**

At that time they will see the Son of Man coming in a cloud with power and great glory. Luke 21:27 (NIV)
Words are taken from Luke 21:25-36 (NIV).

| Т | N | Α | I | D | N | Н | G | C | M | W | N | S | R | Y |
|---|---|---|---|---|---|---|---|---|---|---|---|---|---|---|
| Н | D | A | T | 0 | E | E | E | C | Y | J | P | T | F | Т |
| F | J | F | T | K | W | V | S | Α | A | Н | L | A | N | W |
| I | I | I | F | I | В | A | L | C | ٧ | R | D | N | M | S |
| L | F | В | D | W | 0 | Α | Т | Y | A | E | E | D | ٧ | E |
| I | R | S | S | Н | Y | N | Q | C | S | P | N | F | K | A |
| F | E | G | U | Α | L | T | S | Z | Н | D | E | J | U | E |
| E | D | В | G | N | X | F | U | T | G | L | 0 | R | Y | L |
| V | E | C | Н | В | 0 | D | R | В | A | W | 0 | R | L | D |
| D | M | L | S | E | I | L | R | U | Y | R | H | L | D | H |
| Q | P | 0 | S | I | G | N | S | M | F | U | S | S | T | N |
| G | Т | U | I | P | D | R | G | Q | Z | P | F | R | 0 | S |
| В | I | D | P | 0 | W | E | R | S | Z | D | A | 0 | T | X |
| W | 0 | Q | G | R | Н | E | Α | D | S | E | M | W | N | V |
| G | N | L | P | R | A | Y | G | Q | J | Α | Z | J | U | E |