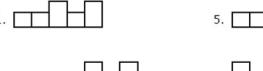

## **Christ Is Coming Again**

At that time they will see the Son of Man coming in a cloud with power and great glory. Luke 21:27 (NIV)

Enter the correct words in the boxes based on the shape of the letters.

| signs | heads  | glory   | watch |
|-------|--------|---------|-------|
| lift  | clouds | careful | pray  |