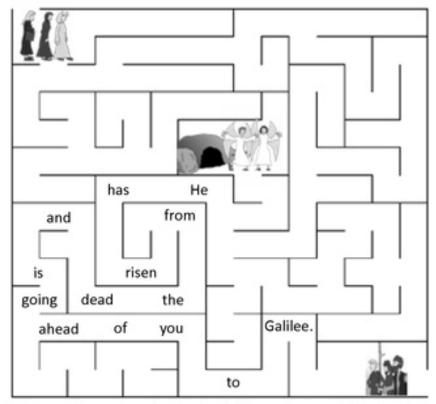

## Race to the Tomb

Three days after Jesus' body was buried, Jesus' friends went to the tomb. They were met by angels who said "Jesus is not here! He is risen" Luke 24:6 (NIRV)

Help the women get to the tomb. Then help them race to tell the disciples the good news.

What was the message the angels told the women to tell the disciples?